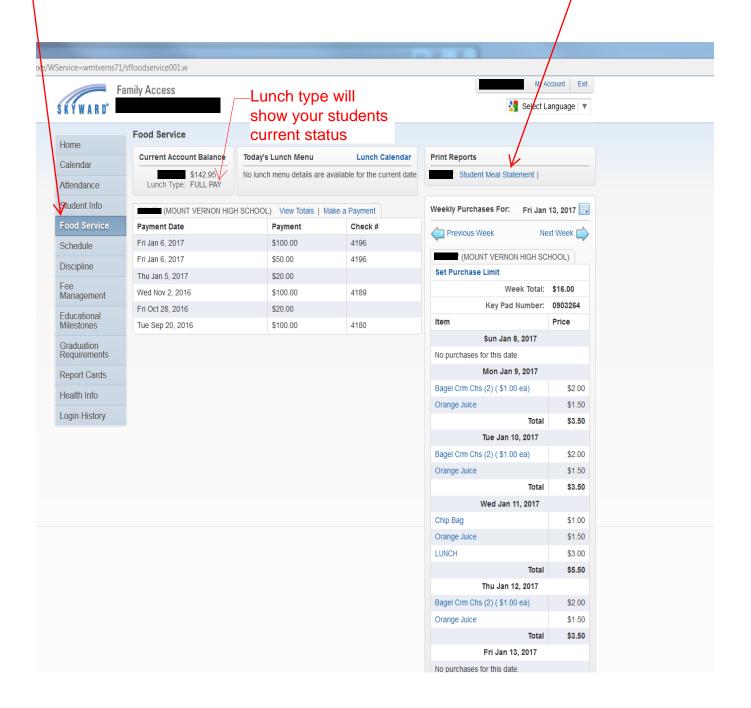

Click Student Meal Statement to print a detailed meal statement for your student

Click on the Food Service tab on the right

**Food Service** 

The Food Service application allows users to view a family or student's Food Service Payor account information, a student's Food Service Customer account information, lunch menus, and purchases. Some school districts also allow users to make online payments using a credit card through a third-party vendor, and enter online applications for Free or Reduced Price Meals.